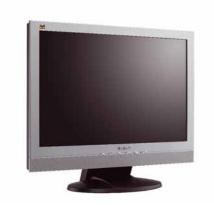

# VA2012w-2 20" WIDE-SCREEN LCD WITH 8MS CLEARMOTIV™

## Tantalising visual experience

The ViewSonic VA2012w-2 20.1" LCD is packed with an IMPRESSIVE ARRAY OF FEATURES TO ENHANCE YOUR WORK AND PLAY – and the budget-friendly price makes it an even more tantalising package. The 16:10 wide-screen aspect ratio provides more productive space for multiple windows, HD-format video and immersive gaming action. This feature-rich display includes ViewSonic's innovative Dynamic Structure™ technology and ClearMotiv™ 8ms video response for SMOOTH VIDEO AND INTENSE GRAPHICS. The 300cd/m² of brightness, 600:1 contrast ratio as well as 1680 x 1050 optimum resolution ensure crystal-clear images and crisp text. It's a stylish wide-screen LCD that upgrades your workspace while staying within your budget.