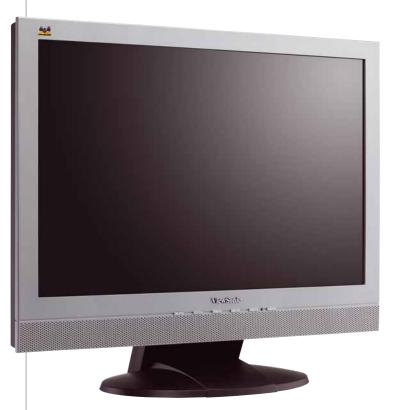

# VA2012w-2 20" WIDE-SCREEN LCD WITH 8MS CLEARMOTIV™

## Tantalising visual experience

The ViewSonic VA2012w-2 20.1" LCD is packed with an IMPRESSIVE ARRAY OF FEATURES TO ENHANCE YOUR WORK AND PLAY – and the budget-friendly price makes it an even more tantalising package. The 16:10 wide-screen aspect ratio provides more productive space for multiple windows, HD-format video and immersive gaming action. This feature-rich display includes ViewSonic's innovative Dynamic Structure™ technology and ClearMotiv™ 8ms video response for SMOOTH VIDEO AND INTENSE GRAPHICS. The 300cd/m² of brightness, 600:1 contrast ratio as well as 1680 x 1050 optimum resolution ensure crystal-clear images and crisp text. It's a stylish wide-screen LCD that upgrades your workspace while staying within your budget.