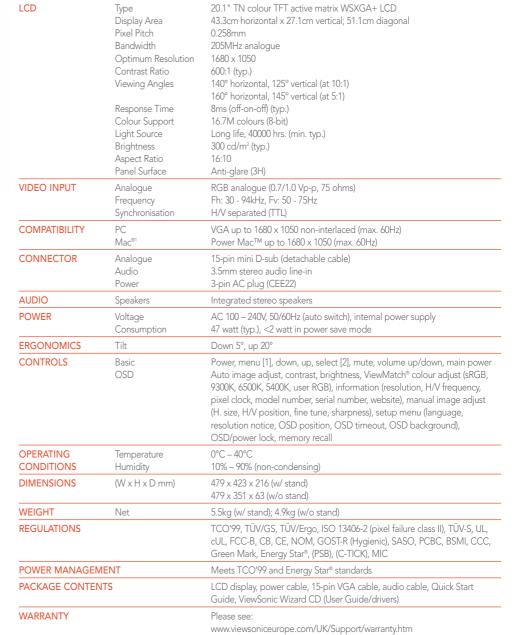

## Tantalising visual experience

The ViewSonic VA2012w-2 20.1" LCD is packed with an IMPRESSIVE ARRAY OF FEATURES TO ENHANCE YOUR WORK AND PLAY – and the budget-friendly price makes it an even more tantalising package. The 16:10 wide-screen aspect ratio provides more productive space for multiple windows, HD-format video and immersive gaming action. This feature-rich display includes ViewSonic's innovative Dynamic Structure™ technology and ClearMotiv™ 8ms video response for SMOOTH VIDEO AND INTENSE GRAPHICS. The 300cd/m² of brightness, 600:1 contrast ratio as well as 1680 x 1050 optimum resolution ensure crystal-clear images and crisp text. It's a stylish wide-screen LCD that upgrades your workspace while staying within your budget.

### > Award Winning Performance

See the difference with ViewSonic's award winning screen performance. 300cd/m² brightness levels and 600:1 contrast ratios deliver rich, crisp, detailed images. 8ms response time provides fluid, high-quality video performance.