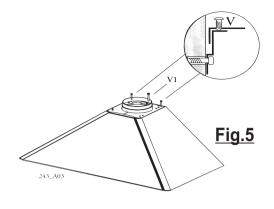

## Fitting the Canopy Hood

- Adjust the two screws V on the top of the canopy to about halfway as illustrated in Fig. 5.
- Hook the canopy onto the wall bracket 1 and push down until the canopy adjusting screws V rest on the bracket, turn the screws to adjust the canopy vertically and level it horizontally as illustrated in Fig. 5.
- Insert the screw V1 into the central hole to lock the canopy in to position as illustrated in Fig. 5.