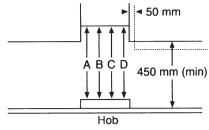

If the output of the appliance below the cooker hood exceeds the maximum outputs quoted, please refer to the cooker manufacturer's installation instructions

A minimum clearance height of 650mm (25 ins) is required when installed above a built-in electric hob, or 700mm (27 ins) when installed above a built-in gas hob.

A minimum clearance height of 685mm (27 ins) is required when installing above a slot-in electric cooker, or 787mm (30 ins) when installed above a slot-in cooker.

When installed between adjoining wall cabinets, the wall cabinets must not overhang the hob and the distance between the underside of the cabinet and the worktop must be 450mmm (17 ins), a gap of 50mm (2 ins) must be maintained either side of the hob.

A: Built-in Electric Hob:
B: Built-in Gas hob:
C: Slot-in Electric Cooker:
D: Slot-in Gas Cooker:
650mm minimum clearance
700mm minimum clearance
685mm minimum clearance
787mm minimum clearance