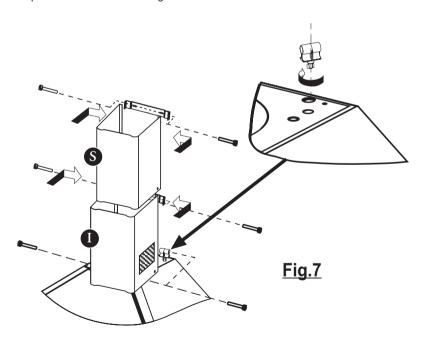

## Fitting the Chimney Stack

The chimney consists of two sections. The upper chimney measures 215mm and the lower chimney (with the holes for recirculation on either side) measures 530mm.

- Fit the two plastic supports provided into the two holes on top of the canopy as illustrated in Fig. 7.
- Fit the upper section (S) first. Expand the chimney slightly to allow it to be fitted over the brackets 2, and then secure the chimney stack to brackets using the four self tapping screws provided as illustrated in Fig. 7.
- Fit the lower chimney section (I) by expanding the chimney slightly to allow it to be fitted over the brackets 1, and the upper chimney section and bracket 2 as illustrated in Fig. 7.
- Secure the bottom of the chimney to the plastic supports using the self tapping screws provided as illustrated in Fig. 7.