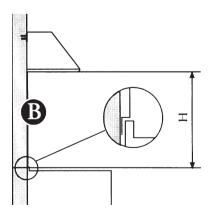

#### 5. Splashback (Optional)

When the splashback is to be fitted, the distance between the cooker hood and the cooking appliance will be determined by the height of the splashback B, as illustrated in Fig. 4.

Position the splashback on the worktop, ensuring the worktop is level first, as illustrated in Fig. 4; then holding the splashback against the wall mark the position of the holes for the fixing screws.