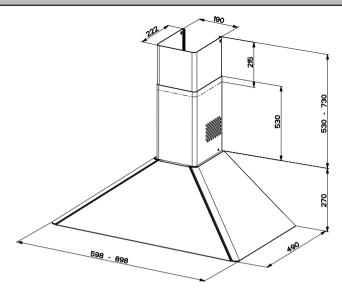

#### **Technical information**

**DIMENSIONS** HEIGHT OF CANOPY: 270mm

HEIGHT OF CHIMNEY: (UPPER SECTION) 215mm

(LOWER SECTION) 530mm

WIDTH OF CANOPY: CH 60 598mm

CH 90 898mm 490mm

**ELECTRICAL SUPPLY** VOLTAGE: (~50Hz) 220-240V

DEPTH OF CANOPY:

 POWER CONSUMPTION:
 225W

 FAN MOTOR:
 145W

 LAMPS:
 (2 x40W)
 80W

**SUITABLE FOR -**

INSTALLATION ABOVE: ELECTRIC HOB: 7KW (MAX)

GAS HOB: 10KW (MAX)
SLOT-IN ELECTRIC COOKER: 12.4KW (MAX)
SLOT-IN GAS COOKER: 13.5KW (MAX)