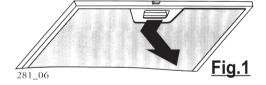

# Remove/Replace the metal grease filters:

- Press against the metal catch to release the spring catch as illustrated in Fig. 1.
- Drop the front edge of the cassette down as illustrated opposite and lift the back edge out of the rear guide.
- To refit insert the back edge of the cassette into the rear guide and push up the front edge until the spring catch engages.