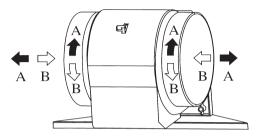

## **Cooker Hood Controls**

The cooker hood functions are controlled by three switches located to the right on the underside of the hood immediately in front of the metal grease filters.

## **Worktop Lighting**

The switch (L) marked with the lamp symbol operates the worktop lighting.

L 0 - OFF

1 - ON

## Fan Control

The switch (M) marked with the fan symbol and the switch (V) marked 1-2-3 operates the fan.

M 0 - OFF

1 - ON

/ 1 - Low

2 - Normal

3 - Boost

## To Operate

Select the required fan speed and light if required.

The appliance can be installed to recirculate or extract contaminated air. The cooker hood is more effective when used in the extraction mode