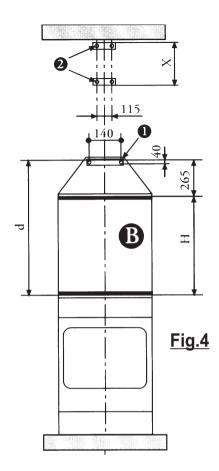

## 4. Fixing the second wall bracket No 2

Draw a horizontal line through the vertical at **X**. **X** is determined by the height of the upper chimney. Place the bottom edge of the bracket against the line, aligning the centre of the bracket with the vertical line. If, the alignment is correct mark the centres for the keyhole fixing screws (not supplied) as illustrated in Fig. 4.

#### 5. Splashback (Optional)

When the splashback is to be fitted, the distance between the cooker hood and the cooking appliance will be determined by the height of the splashback B, as illustrated in Fig. 4.

Position the splashback on the worktop, ensuring the worktop is level first, as illustrated in Fig. 4; then holding the splashback against the wall mark the position of the holes for the fixing screws.

The splashback must be fitted before installing the cooker hood.

If the splashback is to be fitted in conjunction with a slot-in cooker, or free standing appliance then it will be necessary to fix the splashback to the wall using both the top and bottom wall fixing screw holes.