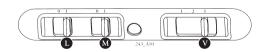

## **Cooker Hood Controls**

The cooker hood functions are controlled by three switches located to the right on the underside of the hood immediately in front of the metal grease filters.

## **Worktop Lighting**

The switch (L) marked with the lamp symbol operates the worktop lighting.

L 0 - OFF

1 - ON

## Fan Control

The switch (M) marked with the fan symbol and the switch (V) marked 1-2-3 operates the fan.

M 0 - OFF

1 - ON

/ 1 - Low

2 - Normal

3 - Boost