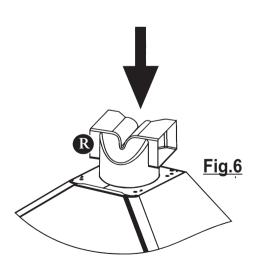

To fit the recirculation spigot (R), place the spigot over the outlet on top of the canopy and push down on the spigot until it snaps into position as illustrated in Fig. 6.