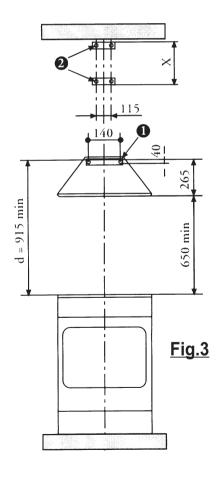

## **Fitting the Wall Brackets**

 Draw a vertical line on the wall, from the centre of the cooking appliance up to the ceiling, using a spirit level and marker pen. This is to ensure the correct vertical alignment of the appliance.

## 2. Fixing the wall bracket No 1

Draw two horizontal lines through the vertical at 225 and 265mm as illustrated. Place the top edge of the bracket against the 265mm line, aligning the centre of the bracket with the vertical line. The line at should run through the centre of the keyholes. If, the alignment is correct mark the centres for the key hole bracket fixing screws (not supplied) as illustrated in Fig. 3.

Ensure that the distance between the lowest point of the hood and the cooking appliance beneath meet the clearance requirements quoted above.

Ensure the **lower bracket 1** is fitted with the flat top pointing away from the wall.

A: Built-in Electric Hob:
B: Built-in Gas hob:
C: Slot-in Electric Cooker:
D: Slot-in Gas Cooker:
650mm minimum clearance
700mm minimum clearance
685mm minimum clearance
787mm minimum clearance

#### 3. Fixing the first wall bracket No 2

Draw a horizontal line through the vertical at 15mm from the ceiling as illustrated, or from a horizontal line drawn between the top of two adjoining wall cabinets. Place the top edge of the bracket against the line, aligning the centre of the bracket with the vertical line. If, the alignment is correct mark the centres for the keyhole fixing screws (not supplied) as illustrated in Fig. 3.

## 4. Fixing the second wall bracket No 2

Draw a horizontal line through the vertical at **X**. **X** is determined by the height of the upper chimney. Place the bottom edge of the bracket against the line, aligning the centre of the bracket with the vertical line. If, the alignment is correct mark the centres for the keyhole fixing screws (not supplied) as illustrated in Fig. 4.