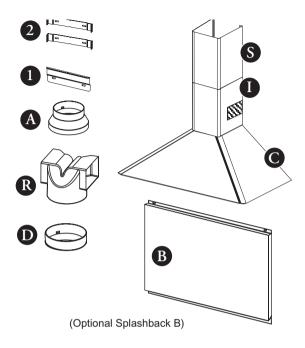

## Unpacking

The cooker hood is supplied with the following components for installation:

- Ducting spigot 150 to 120mm (A)
- Canopy (C)
- Ducting Collar (D)
- Lower chimney stack 530mm (I)
- Recirculation spigot (R)
- Upper chimney stack 215mm (S)

#### Fixing kit comprising:

- Wall fixing brackets (1 and 2).
- Document pack.

## Fitting the Chimney Stack

The chimney consists of two sections. The upper chimney measures 215mm and the lower chimney (with the holes for recirculation on either side) measures 530mm.

- Fit the two plastic supports provided into the two holes on top of the canopy as illustrated in Fig. 7.
- Fit the upper section (S) first. Expand the chimney slightly to allow it to be fitted over the brackets 2, and then secure the chimney stack to brackets using the four self tapping screws provided as illustrated in Fig. 7.
- Fit the lower chimney section (I) by expanding the chimney slightly to allow it to be fitted over the brackets 1, and the upper chimney section and bracket 2 as illustrated in Fig. 7.
- Secure the bottom of the chimney to the plastic supports using the self tapping screws provided as illustrated in Fig. 7.