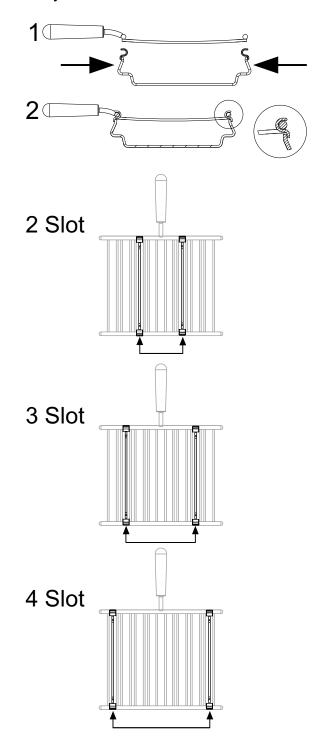

## **Assembly**

The diagrams adjacent show the configuration of the supporting brackets for your appropriate size toaster. It is a simple push and clip operation.